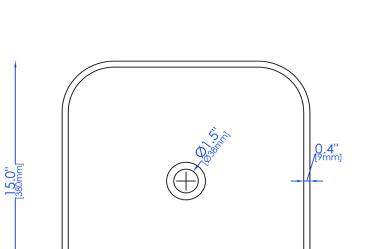

## SPECIFICATION GEMMA SQUARE VESSEL SINK

| PRODUCT SKU   | DMVS01W Gloss White                                                              |
|---------------|----------------------------------------------------------------------------------|
| DIMENSIONS    | 15"W x 15"D x 5 ½"H                                                              |
| MATERIAL      | Vitreous China                                                                   |
| DRAIN OPENING | 1½" Standard USA-Canada Drain<br>Opening. No Overflow.<br>Drain sold separately. |
| INSTALLATION  | Above-Counter Installation                                                       |
| FEATURES      |                                                                                  |