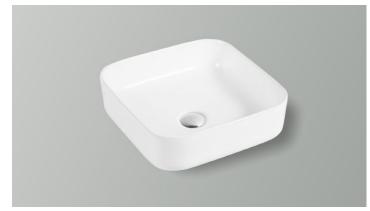

## SPECIFICATION GEMMA SQUARE VESSEL SINK

| PRODUCT SKU   | DMVS01W Gloss White                                                              |
|---------------|----------------------------------------------------------------------------------|
| DIMENSIONS    | 15"W x 15"D x 5 ½"H                                                              |
| MATERIAL      | Vitreous China                                                                   |
| DRAIN OPENING | 1½" Standard USA-Canada Drain<br>Opening. No Overflow.<br>Drain sold separately. |
| INSTALLATION  | Above-Counter Installation                                                       |
| FEATURES      |                                                                                  |

Smooth non-porous surface, prevents from discoloration, fading with antimicrobial properties.

Easy to clean gloss finish; Double fired for durability and stain resistance.

Quality control approved in Canada.