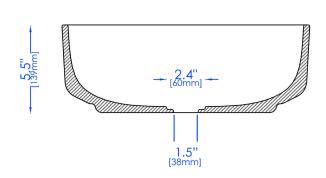

## SPECIFICATION GEMMA SQUARE VESSEL SINK

| PRODUCT SKU   | DMVS01W Gloss White                                                              |
|---------------|----------------------------------------------------------------------------------|
| DIMENSIONS    | 15"W x 15"D x 5 ½"H                                                              |
| MATERIAL      | Vitreous China                                                                   |
| DRAIN OPENING | 1½" Standard USA-Canada Drain<br>Opening. No Overflow.<br>Drain sold separately. |
| INSTALLATION  | Above-Counter Installation                                                       |
| FEATURES      |                                                                                  |